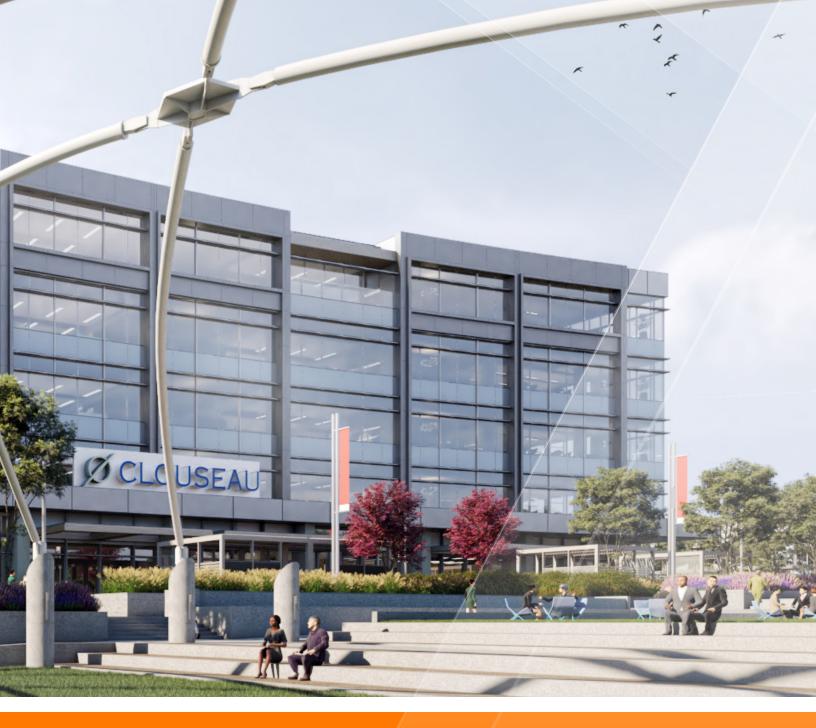

- 3 Buildings totaling 500,000 RSF
- Flexible floor plates
- Highly visible site
- Immediate access to I-25 and E-470
- Building and monument signage available
- Standalone retail building with fast casual/ fine dining mix
- Large central plaza with numerous gathering spaces
- 4.0: 1,000 Parking ratio with mix of surface and covered, executive parking
- **Excellent mountain and CBD skyline views**

I-25 Visibility to 170,000 Vehicles per Day / 22,000 Daily Light Rail Riders

Mbike – Meridian Bike Sharing Service

2.5 Million Square Feet of Retail and Restaurants Nearby

Building Parapet Signage Available