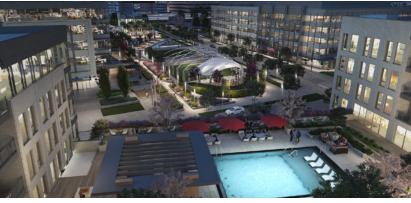

- 3 Buildings totaling 500,000 RSF
- Flexible floor plates
- Highly visible site
- Immediate access to I-25 and E-470
- Building and monument signage available
- Standalone retail building with fast casual/ fine dining mix
- Large central plaza with numerous gathering spaces
- 4.0: 1,000 Parking ratio with mix of surface and covered, executive parking
- **Excellent mountain and CBD skyline views**

Dedicated RTD Light Rail Shuttle

Open Green Space and Bike Trails Throughout