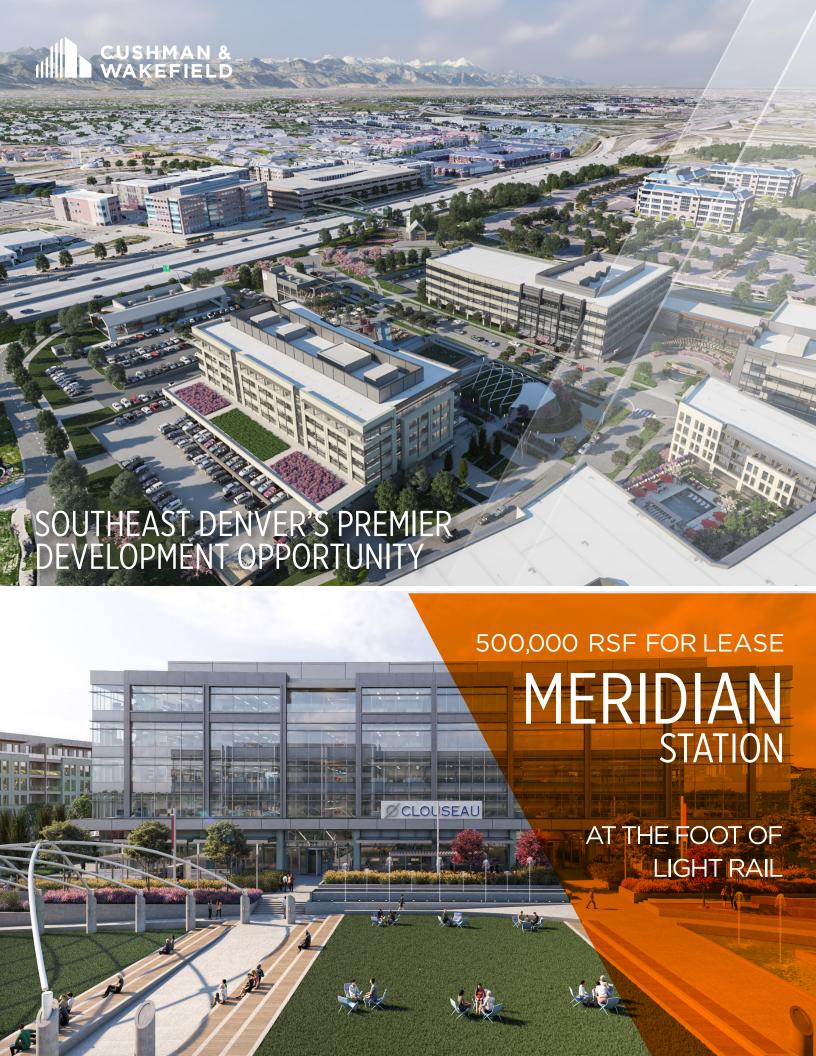

- 3 Buildings totaling 500,000 RSF
- Flexible floor plates
- Highly visible site
- Immediate access to I-25 and E-470
- Building and monument signage available
- Standalone retail building with fast casual/ fine dining mix
- Large central plaza with numerous gathering spaces
- 4.0: 1,000 Parking ratio with mix of surface and covered, executive parking
- **Excellent mountain and CBD skyline views**