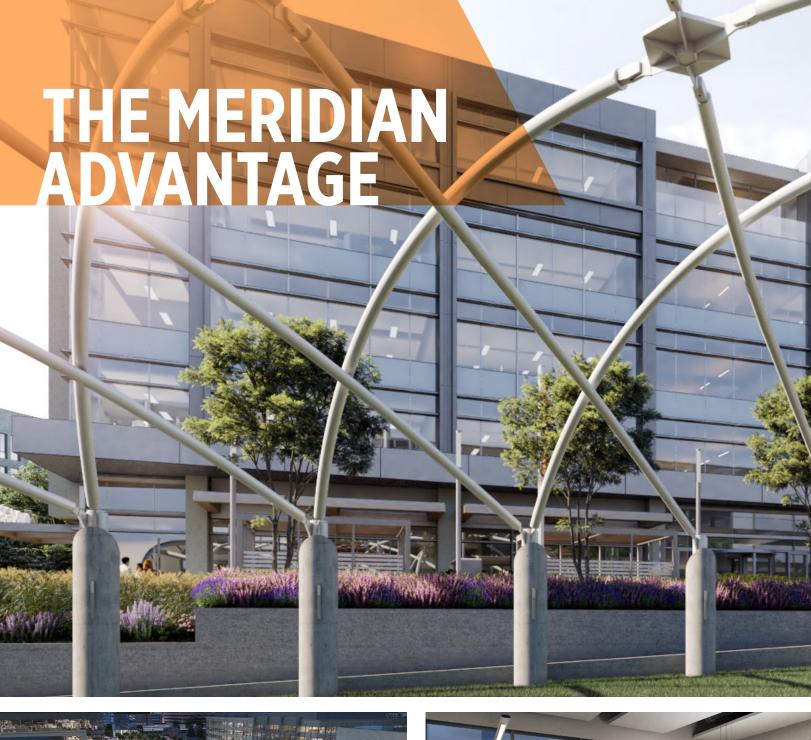

- 3 Buildings totaling 500,000 RSF
- Flexible floor plates
- Highly visible site
- Immediate access to I-25 and E-470
- Building and monument signage available
- Standalone retail building with fast casual/ fine dining mix
- Large central plaza with numerous gathering spaces
- 4.0: 1,000 Parking ratio with mix of surface and covered, executive parking
- **Excellent mountain and CBD skyline views**