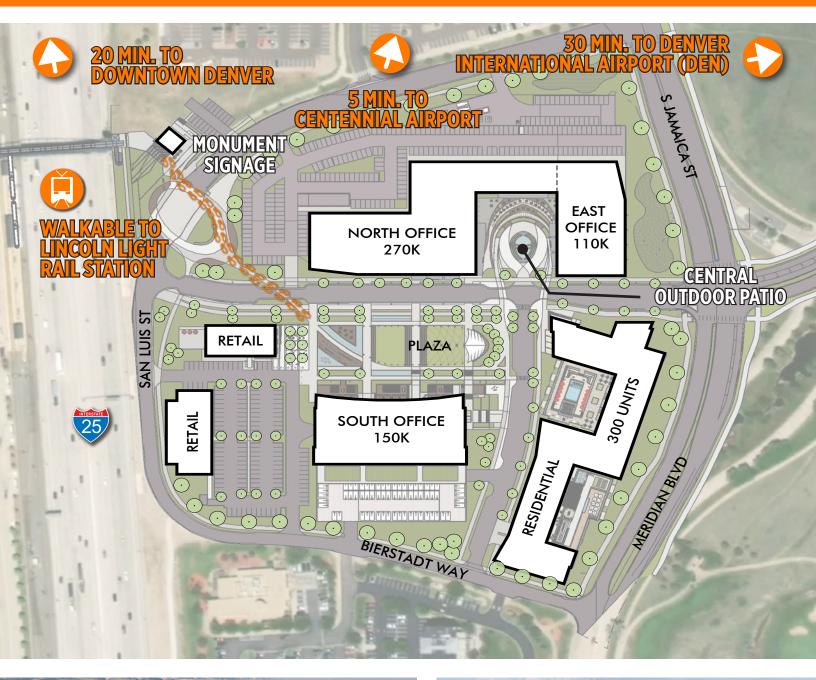

## **CENTRAL LOCATION**

HTTPS://SHEAMERIDIAN.COM/

- 20 Acre site accessible via C-470, I-25 and E-470
- Part of the Meridian International Business Center
- Adjacent to corporate aviation at Centennial Airport
- Quick access to Denver International Airport via E-470
- Numerous amenities at Park Meadows Mall, including great restaurants and over 160 retail stores