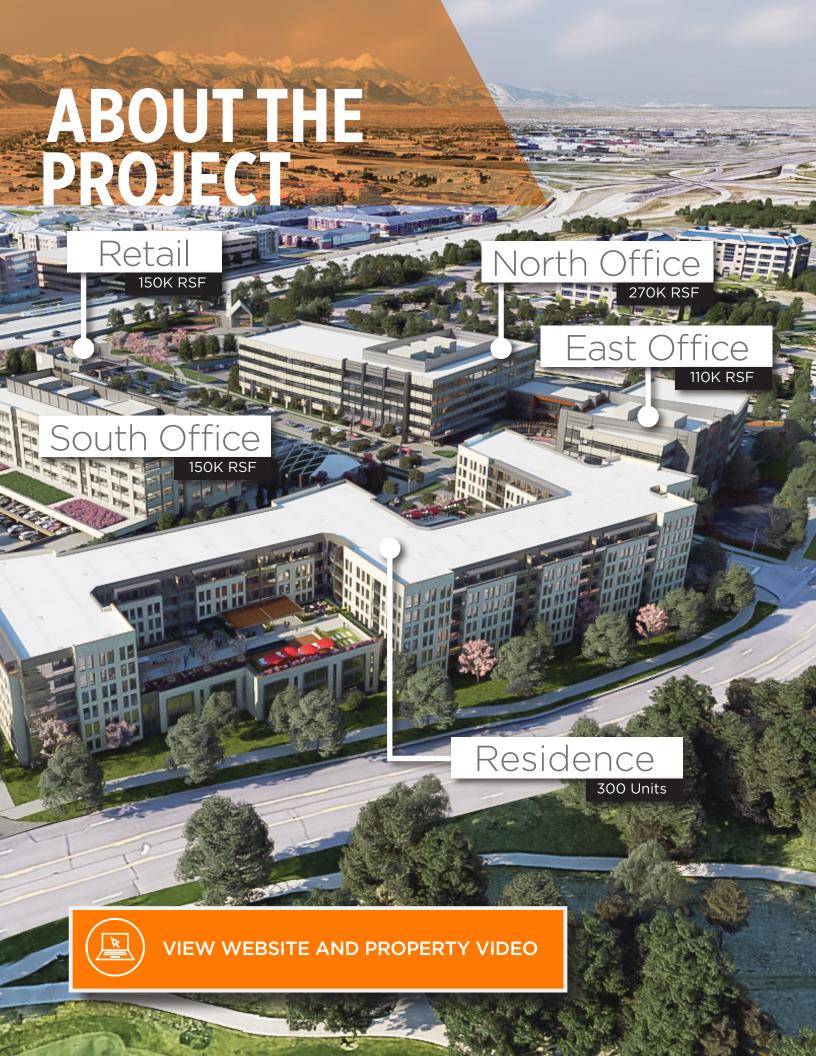

- 3 Buildings totaling 500,000 RSF
- Flexible floor plates
- Highly visible site
- Immediate access to I-25 and E-470
- Building and monument signage available
- Standalone retail building with fast casual/ fine dining mix
- Large central plaza with numerous gathering spaces
- 4.0: 1,000 Parking ratio with mix of surface and covered, executive parking
- **Excellent mountain and CBD skyline views**