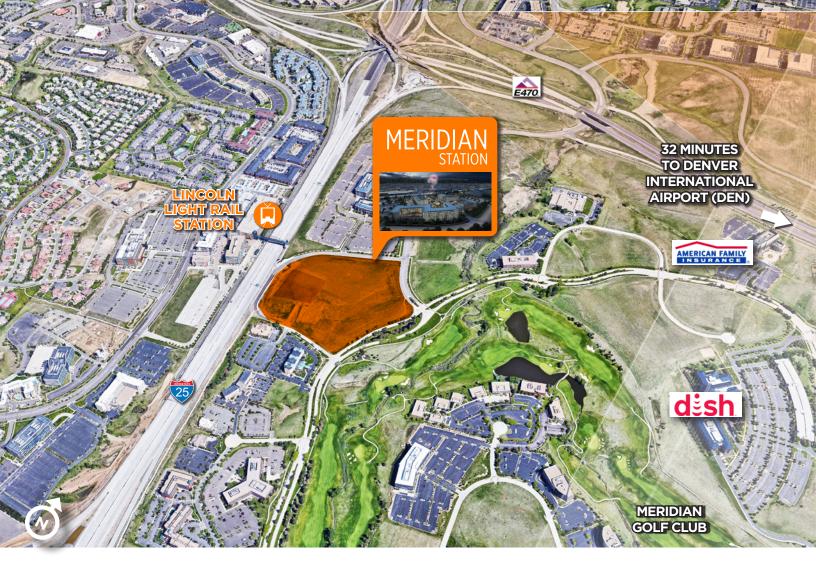

## **CENTRAL LOCATION**

HTTPS://SHEAMERIDIAN.COM/

- 20 Acre site accessible via C-470, I-25 and E-470
- Part of the Meridian International Business Center
- Adjacent to corporate aviation at Centennial Airport
- Quick access to Denver International Airport via E-470
- Numerous amenities at Park Meadows Mall, including great restaurants and over 160 retail stores