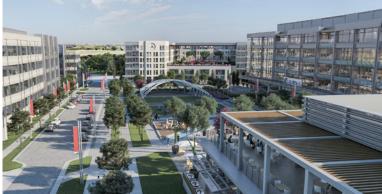

- 3 Buildings totaling 500,000 RSF
- Flexible floor plates
- Highly visible site
- Immediate access to I-25 and E-470
- Building and monument signage available
- Standalone retail building with fast casual/ fine dining mix
- Large central plaza with numerous gathering spaces
- 4.0: 1,000 Parking ratio with mix of surface and covered, executive parking
- **Excellent mountain and CBD skyline views**

## **CENTRAL LOCATION**

HTTPS://SHEAMERIDIAN.COM/

- 20 Acre site accessible via C-470, I-25 and E-470
- Part of the Meridian International Business Center
- Adjacent to corporate aviation at Centennial Airport
- Quick access to Denver International Airport via E-470
- Numerous amenities at Park Meadows Mall, including great restaurants and over 160 retail stores